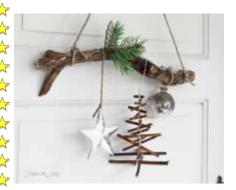

## Whole School Magical Task - Term 2

\*\*\*\*\*\*\*\*\*

As we enter into the most magical time of the school calendar, we feel the hall is in need of some sparkle!

We would like to ask you all

to create a hanging Christmas decoration with your child. These will need to be larger than a tree decoration as they will be

strung from the wires on the hall ceiling! We suggest using a hoop, a tree branch or a wire coat hanger as a base to hang your Christmas creations from! Don't forget to

name them if you would like them back!