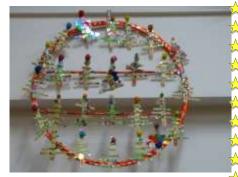

## Whole School Magical Task - Term 2

\*\*\*\*\*\*\*\*\*

As we enter into the most magical time of the school calendar, we feel the hall is in need of some sparkle!

We would like to ask you all

to create a hanging Christmas decoration with your child. These will need to be larger than a tree decoration as they will be

strung from the wires on the hall ceiling! We suggest using a hoop, a tree branch or a wire coat hanger as a base to hang your Christmas creations from! Don't forget to

name them if you would like them back!