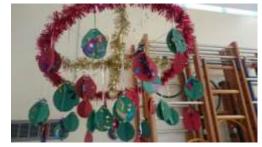

## Whole School Magical Task - Term 2

\*\*\*\*\*\*\*\*\*

As we enter into the most magical time of the school calendar, we feel the hall is in need of some sparkle!

We would like to ask you all

to create a hanging Christmas decoration with your child. These will need to be larger than a tree decoration as they will be

strung from the wires on the hall ceiling! We suggest using a hoop, a tree branch or a wire coat hanger as a base to hang your Christmas creations from! Don't forget to

name them if you would like them back!